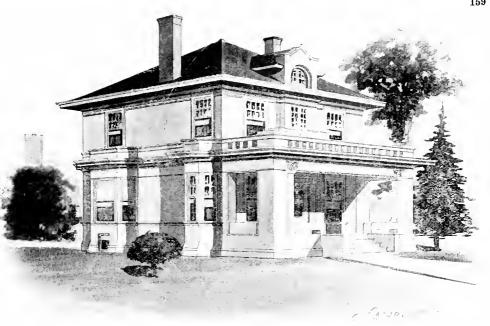

Full and complete working plans and specifications of this house will be furnished for \$5.00. Cost of this house is from about \$1,750.00 to about \$1,900.00, according to the locality in which it is built.